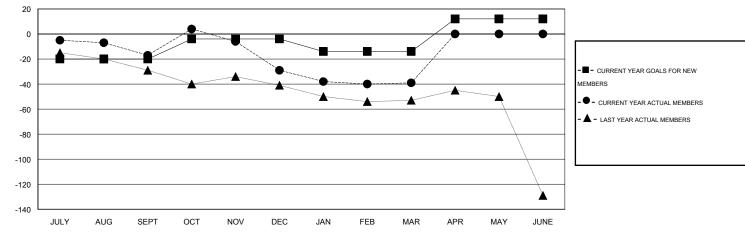

#### GOALS AND ACTUAL MEMBERS CUMULATIVE

| DROPPED CLUBS: 2  DROPPED MEMBERS |         | 41 CLUBS OF 80 ADDED 1 OR MORE NEW MEMBERS | GENDER DISTRIBUTION  MALE 1,310 (78.21  FEMALE 365 (21.79% | -          |
|-----------------------------------|---------|--------------------------------------------|------------------------------------------------------------|------------|
| DECEASED CLUB CANCELLED           | 20<br>4 | CLICK HERE FOR HEALTH ASSESSMENT DATA      | FAMILY UNIT MEMBERS                                        | 228        |
| OTHER 124 TOTAL 148               |         |                                            | NON-HEAD OF HOUSEHOLD                                      | 113<br>115 |